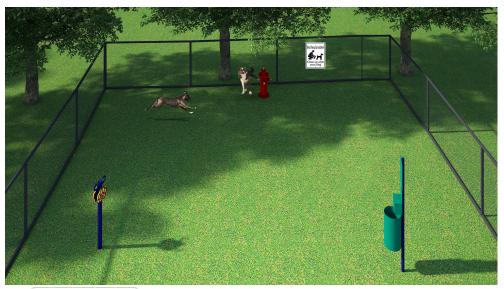

DOG-ON-IT-PARKS.COM

The Pet Relief Area offers an easy solution for airports, petfriendly shopping centers, campgrounds, RV parks and anywhere dogs are welcome. The kit comes with a fully stocked Waste Station with 400 bags and 50 can liners, a Fire Hydrant customized with your logo, a Pet Parking Post and a friendly 9"x12" aluminum sign reminding folks to pick up after their dog.

## 1022 PET RELIEF AREA

Ideal for smaller spaces

Includes 5% discount compared to a la carte pricing

Rust-resistant
materials including
powder-coated
aluminum and
reinforced fiberglass