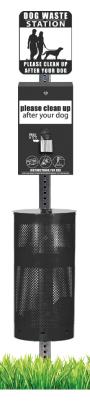

DOG-ON-IT-PARKS.COM

The Pet Relief Area offers an easy solution for airports, petfriendly shopping centers, campgrounds, RV parks and anywhere dogs are welcome. The kit comes with a fully stocked Waste Station with 400 bags and 50 can liners, a Fire Hydrant customized with your logo, a Pet Parking Post and a friendly 9"x12" aluminum sign reminding folks to pick up after their dog.