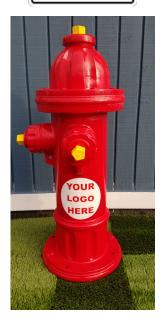

DOG-ON-IT-PARKS.COM

The Pet Relief Area offers an easy solution for airports, petfriendly shopping centers, campgrounds, RV parks and anywhere dogs are welcome. The kit comes with a fully stocked Waste Station with 400 bags and 50 can liners, a Fire Hydrant customized with your logo, a Pet Parking Post and a friendly 9"x12" aluminum sign reminding folks to pick up after their dog.