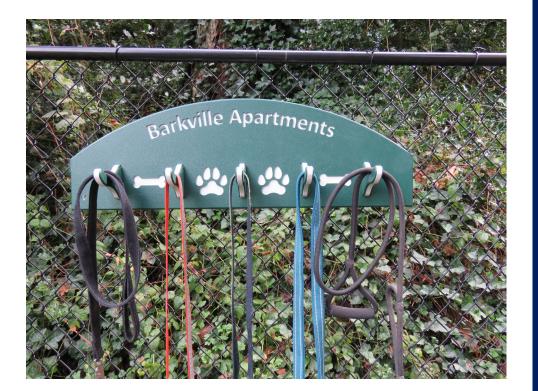

Totally custom for your park! Featuring eco-friendly rust-proof materials, free customization and five handy leash hooks. Standard colors are Green/White or Red/Yellow, with custom colors available as well. These are also ideal for sponsorship/donor opportunities.

## 6903 CUSTOM LEASH HOOK

**Bi-color HDPE Plastic** 

Customizable with your community or park name

Easy installation to a fence

Dimensions: 35" x 11"