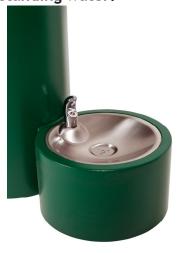

This pedestal style fountain features 12-gauge heavy duty stainless steel construction, 18 gauge 304 stainless steel bowls and separate push button activation for the bubblers requiring less than five (5) pounds of force to operate. Unit comes with standard vandal resistant mounting plate and hardware. Fountain is certified to Public Law 111-380 (No Lead), CHSC 116875, NSF/ANSI 61, Section 9. Dog bowls have a slow drain which allows the dogs to quench their thirst while preventing standing water.

## 7215 PEDESTAL FOUNTAIN W/ TWO PET BOWLS

Water pressure range: 20-105 psig

15 powder coat colors to choose from

Optional: freeze resistant valves, leash hook, and hose bibb

40" H