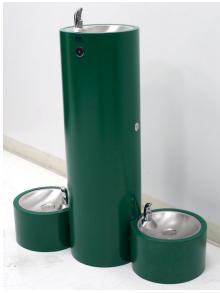

This pedestal style fountain features 12-gauge heavy duty stainless steel construction, 18 gauge 304 stainless steel bowls and separate push button activation for the bubblers requiring less than five (5) pounds of force to operate. Unit comes with standard vandal resistant mounting plate and hardware. Fountain is certified to Public Law 111-380 (No Lead), CHSC 116875, NSF/ANSI 61, Section 9. Dog bowls have a slow drain which allows the dogs to quench their thirst while preventing standing water.

## 7215 PEDESTAL FOUNTAIN W/ TWO PET BOWLS

Water pressure range: 20-105 psig

15 powder coat colors to choose from

Optional: freeze resistant valves, leash hook, and hose bibb

40" H