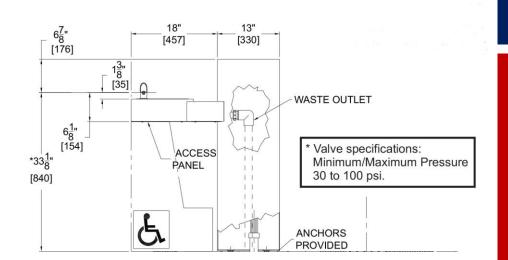

The Barrier Free Fountain offers durable, barrier free accessibility. Manufactured with an 18 gauge, 304 stainless steel bowl mounted into a welded 12 gauge stainless steel pedestal and available with 15 color options. The bubblers are activated by self-closing buttons requiring less than five pounds of force to operate along with an adjustable stream regulator to control the water flow. The unit operates on water pressure range of 20-105 psig. Fountain is certified to ANSI A117.1, Public Law 111-380 (No Lead), CHSC 116875, NSF/ANSI 61, Section 9. Fixture meets ADA, ADA Standing Person, and ADA Child requirements when mounted appropriately.

## 7240 BARRIER FREE FOUNTAIN

12 gauge stainless steel construction – resistant to sunlight, moisture, heat and wear

**Certified Lead Free** 

Standard vandal resistant mounting plate and hardware

Optional freeze resistant valves, jug filler or hose bibb