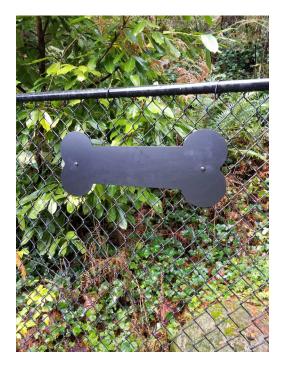

Our fun dog silhouettes are perfect for dog park fences, grooming areas, doggy daycares and anywhere dogs are welcome! With laser cut details and 14 different styles to choose from, the silhouettes average 1.5' - 2' in both width and height, and feature dogs in various states of play. These are easily installed to a fence or wall, and the standard finish is a black matte powdercoat, other colors (and breeds!) available upon request.

## Standard matte black powdercoat

Includes pre-drilled mounting holes and stainless steel hardware

> Dimensions: 23.5" x 9.5"