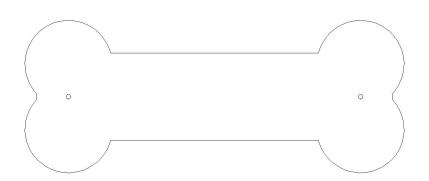

7332 DOG BONE SILHOUETTE

10 gauge, rust-proof aluminum

## Standard matte black powdercoat

Includes pre-drilled mounting holes and stainless steel hardware

> Dimensions: 23.5" x 9.5"