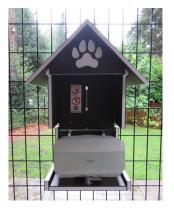

Our "handy" sanitizing station offers durable and rust-proof HDPE construction with an optional touchless battery-operated sensor and/or powder coated aluminum post. The dog house style station comes stocked with an 81 ounce dispenser and pump, and is fragrance free with a total of 6000 pumps before needing a refill. Standard color options are: Red/Yellow, Green/White, Blue/White or Brown/White. The station includes pre-drilled mounting holes for easy installation and all stations are keyed alike.