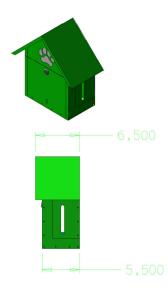

## **Product Dims:**

## 7403 HAND SANITIZING STATION

HDPE construction with stainless steel key/lock

Color Options: Green, Blue, Red or Brown

Add On's: Battery
Operated Touchless
Dispenser and/or
Aluminum Post

**Dimensions:** 13.5"H x 12.6"W