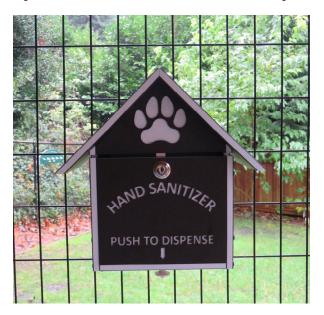

Our "handy" sanitizing station offers durable and rust-proof HDPE construction with an optional touchless battery-operated sensor and/or powder coated aluminum post. The dog house style station comes stocked with an 81 ounce dispenser and pump, and is fragrance free with a total of 6000 pumps before needing a refill. Standard color options are: Red/Yellow, Green/White, Blue/White or Brown/White. The station includes pre-drilled mounting holes for easy installation and all stations are keyed alike.

## 7403 HAND SANITIZING STATION

HDPE construction with stainless steel key/lock

Color Options: Green, Blue, Red or Brown

Add On's: Battery
Operated Touchless
Dispenser and/or
Aluminum Post

**Dimensions:** 13.5"H x 12.6"W