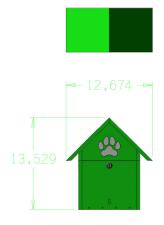

## 7403 HAND SANITIZING STATION

HDPE construction with stainless steel key/lock

Color Options: Green, Blue, Red or Brown

Add On's: Battery
Operated Touchless
Dispenser and/or
Aluminum Post

**Dimensions:** 13.5"H x 12.6"W