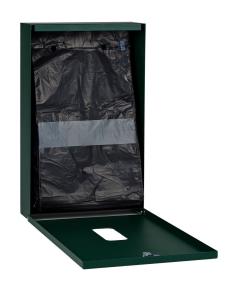

The Single Pull Bag Dispenser offers durable and rust proof aluminum materials powder coated in either green or black, with attractive screen-printed graphics. The dispenser comes with a set of matching keys for easy maintenance and quick refills. Dispenses 600 bags at a time and helps prevent bag theft by dispensing bags individually (as opposed to a roll).

## 7410S SINGLE PULL BAG DISPENSER

Commercial grade, powder coated aluminum dispenser

> Color Options: Green or Black

Dispenses 600 bags

Dimensions: 18"H x 11"W x 4"D