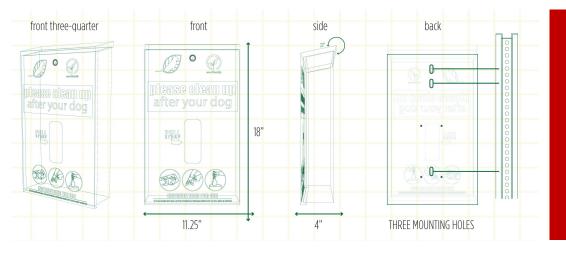

## **Top and Side Views:**

## 7410S SINGLE PULL BAG DISPENSER

Commercial grade, powder coated aluminum dispenser

> Color Options: Green or Black

Dispenses 600 bags

Dimensions: 18"H x 11"W x 4"D