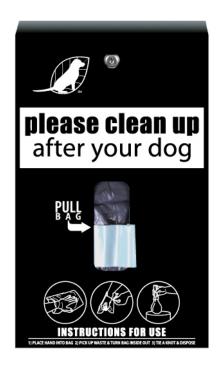

The Single Pull Bag Dispenser offers durable and rust proof aluminum materials powder coated in either green or black, with attractive screen-printed graphics. The dispenser comes with a set of matching keys for easy maintenance and quick refills. Dispenses 600 bags at a time and helps prevent bag theft by dispensing bags individually (as opposed to a roll).

## 7410S SINGLE PULL BAG DISPENSER

Commercial grade, powder coated aluminum dispenser

> Color Options: Green or Black

Dispenses 600 bags

Dimensions: 18"H x 11"W x 4"D