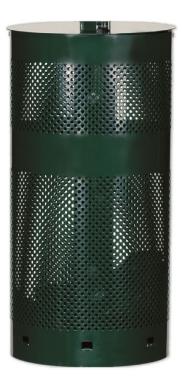

These Waste Cans are designed to mount to a post or fence, and features commercial grade, all aluminum construction powder coated in either Green or Black. The Round can has a 10-gallon capacity and the Square with 11-gallons, and both feature a non-locking lid that is slightly angled to shed water. They include built-in bag retention clips to help prevent liners from slipping into the can.

## 7411 WASTE CAN

Commercial grade, powder coated aluminum

> Color Options: Green or Black

## **10/11 Gallon Capacity**

Non-locking lid, angled to shed water