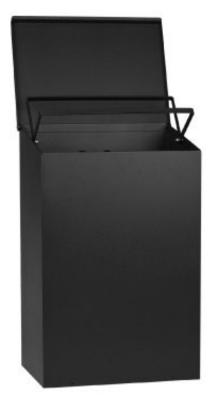

These Waste Cans are designed to mount to a post or fence, and features commercial grade, all aluminum construction powder coated in either Green or Black. The Round can has a 10-gallon capacity and the Square with 11-gallons, and both feature a non-locking lid that is slightly angled to shed water. They include built-in bag retention clips to help prevent liners from slipping into the can.

## 7411 WASTE CAN

Commercial grade, powder coated aluminum

> Color Options: Green or Black

## **10/11 Gallon Capacity**

Non-locking lid, angled to shed water