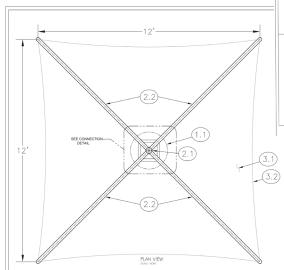

## **Top and Side Views:**

## 8202 12' Square Shade Shelter

Embedded or surface mount steel posts

16 fabric and 12 post color options

Includes sealed engineered drawings

**UV** stable fabric