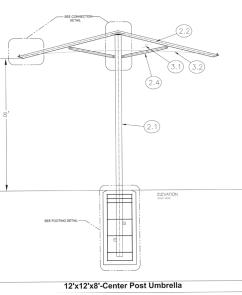

## **Top and Side Views:**

## 8202 12' Square Shade Shelter

Embedded or surface mount steel posts

16 fabric and 12 post color options

Includes sealed engineered drawings

**UV** stable fabric