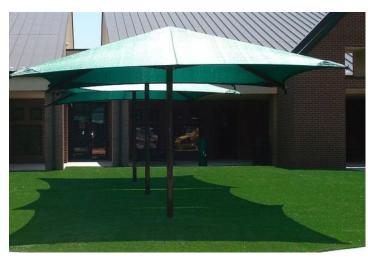

Escape the elements in style with our shade shelters! The umbrella style shelter offers a 12' diameter with UV stabilized, high density polyethylene fabric which blocks up to 95% of harmful UV rays and heavy-duty steel support posts. This has a 90-mph nominal wind load and 5 psf snow load, and the fabric pockets are double folded to provide addt'l reinforcement.

## 8202 12' Square Shade Shelter

Embedded or surface mount steel posts

16 fabric and 12 post color options

Includes sealed engineered drawings

**UV** stable fabric