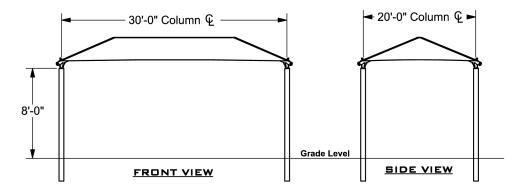

## **Top and Side Views:**

8205 30' x 20' Shade Shelter

Embedded or surface mount steel frames

16 fabric and 12 post color options

Includes sealed engineered drawings

**UV** stable fabric