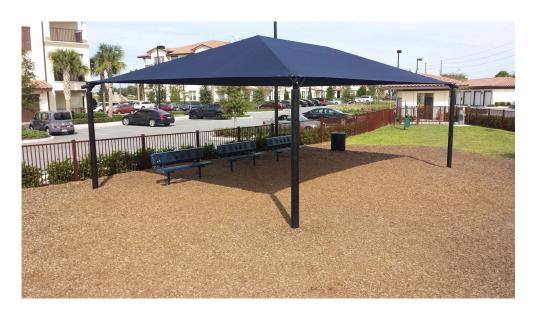

This option offers a generous 600 square feet of protection from the elements with UV stabilized, high density polyethylene fabric which blocks up to 97% of harmful UV rays and heavy duty steel support frames. For more blustery regions, shelters have a warrantied wind rating for gusts (3 seconds) of 90 mph, and a snow load of 5 PSF.

## **Top and Side Views:**

8205 30' x 20' Shade Shelter

Embedded or surface mount steel frames

16 fabric and 12 post color options

Includes sealed engineered drawings

**UV** stable fabric