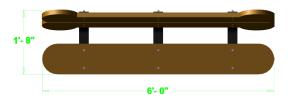

## **Top and Side Views:**

## CC5707 BISCUIT BONE BENCH 6'

Eco-friendly, recycled polyethylene plastic with aluminum frames

Maintenance free materials and resistant to corrosion

Inground or Surface
Munt

Dimensions: 72"L x 20"W x 18"H