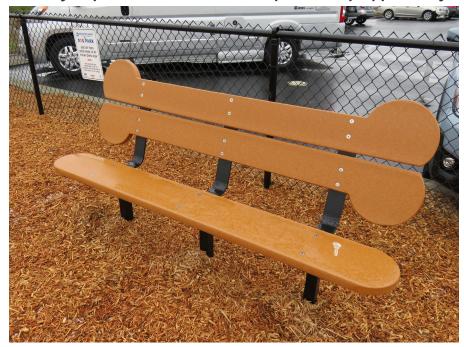

The Biscuit Bone Bench is a whimsical addition to any dog park! Manufactured with eco-friendly post-consumer, recycled polyethylene plastic that is both low maintenance and durable. Available with inground or surface mount frames, this is sure to please your most loyal park patrons whether they have two legs or four. Price includes free customization on the seat back; route your community or park name or offer as a sponsorship opportunity.

## CC5707 BISCUIT BONE BENCH 6'

Eco-friendly, recycled polyethylene plastic with aluminum frames

Maintenance free materials and resistant to corrosion

Inground or Surface
Munt

Dimensions: 72"L x 20"W x 18"H