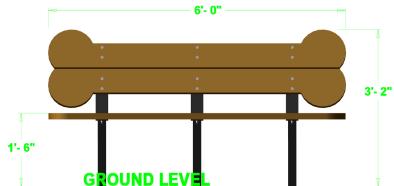

## **Top and Side Views:**

## CC5707 BISCUIT BONE BENCH 6'

Eco-friendly, recycled polyethylene plastic with aluminum frames

Maintenance free materials and resistant to corrosion

Inground or Surface
Munt

Dimensions: 72"L x 20"W x 18"H