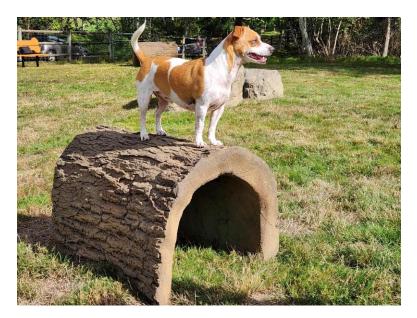

The Terrier Tunnel is designed for smaller dogs with a length of 35"and height of 21". Just like all our NatureDog™ components, it features heavy duty flanges to accommodate anchor bolts for permanent installations or landscape stakes/staples for more flexibility. These unique components accentuate Mother Nature, and with a proprietary coloring process using natural sands and crushed rock, no two pieces are exactly alike.

## NAT7101 TERRIER TUNNEL

Exclusive, highly durable polymer blend

Textured for maximum slip resistance

Heavy duty aluminum flanges molded into base for both permanent and portable installations

Dimensions: 35" x 24" x 21"