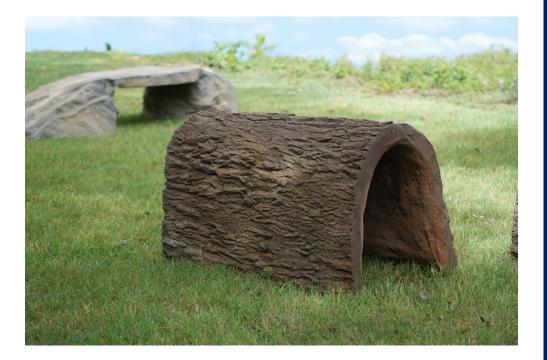

Handcrafted with our exclusive polymer blend and detailed to look like the real thing! The Dog Through the Log is designed to easily accommodate our larger friends with a generous 31" height and length of 50". Just like all our NatureDog components, it features heavy duty flanges to accommodate anchor bolts for permanent installations or landscape stakes/staples for more flexibility. These unique components accentuate the natural environment and no two pieces are exactly alike.

NAT7102 DOG THROUGH THE LOG

Super durable polymer blend

Highly textured exterior for maximum slip resistance

Heavy duty flanges molded into base for both permanent and portable installations

> Dimensions: 50" x 29" x 31"