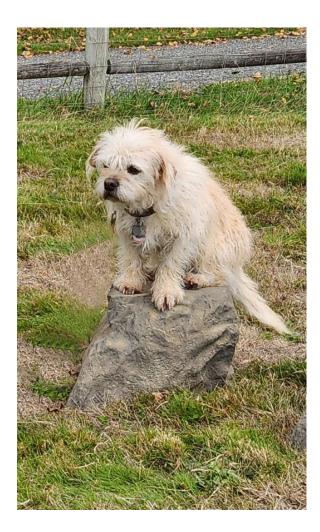

Handcrafted with durable reinforced resin and detailed to look like the real thing! The Small Stepping Stone is an easy way to round out your park, and helps dogs improve their balance and confidence as they step from one component to the other. Just like all of our NatureDog components, they feature heavy duty flanges to accommodate anchor bolts for permanent installations or landscape stakes/staples for more flexibility. These unique components accentuate the natural environment and no two pieces are exactly alike.

NAT7123 SMALL STEPPING STONE

Sturdy, Fiberglass reinforced resin stone

Highly textured exterior for maximum slip resistance

Heavy duty flanges for both permanent and portable installations

Dimensions: Small: 14"D x 10"H