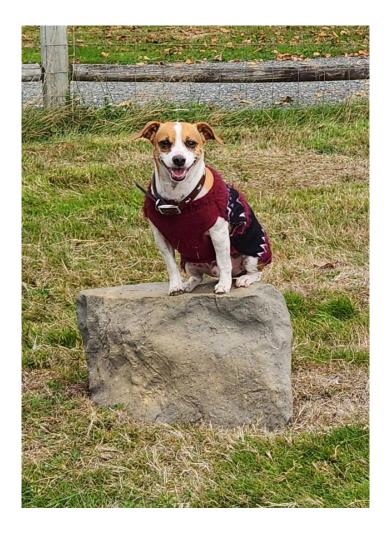

Handcrafted with super durable reinforced resin and detailed to look like the real thing! The Medium Stepping Stone is ideal for dogs of all sizes and abilities, and helps to improve balance and confidence as they step from one to the other. Just like all of our NatureDog components, they feature heavy duty flanges to accommodate anchor bolts for permanent installations or landscape stakes/staples for more flexibility. These unique components accentuate the natural environment and no two pieces are exactly alike.

## NAT7124 MEDIUM STEPPING STONE

Proprietary fiberglass reinforced resin stone

Highly textured exterior for maximum slip resistance

Heavy duty flanges for both permanent and portable installations

> Dimensions: 29"H x 19"D