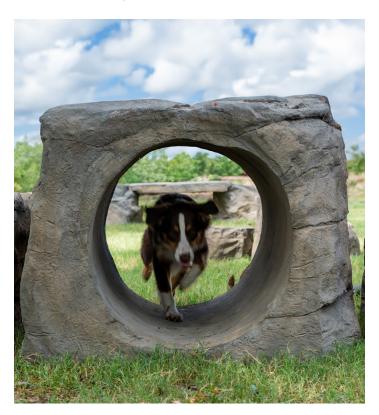

A better boulder! Just like all of our other NatureDog boulders, the Boulder Run features a natural coloring process with crushed rock and sand for both variation and slip resistance, but with the added fun of a tunnel for more play opportunities. Rust-proof aluminum flanges allow for multiple installation options including landscape stakes for pop-up/seasonal parks or anchor bolts for mounting into footers or a concrete pad. This is exclusive to DOIP!

## NAT7125 BOULDER RUN

Super durable polymer blend

Highly textured for maximum slip resistance

Heavy duty aluminum flanges molded into base for both permanent and portable installations

Dimensions: 45" x 39" x 34"