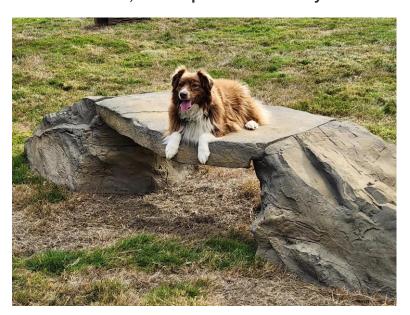

The Canine Crossing is one of a kind! With a 47" long bridge section and two large support boulders, it features natural colors from crushed rock and sand which offer variation and slip resistance. Like all our NatureDog™ components, it has heavy duty flanges to accommodate anchor bolts for permanent installations or landscape stakes for more flexibility. These unique components accentuate the natural environment and with a hand-painted finish and matte clear coat, no two pieces are exactly alike.

## NAT7126 CANINE CROSSING

Proprietary, polymer blend

Highly textured exterior for maximum slip resistance

Heavy duty aluminum flanges molded into base for both permanent and portable installations

Dimensions: 125" x 40" x 22"