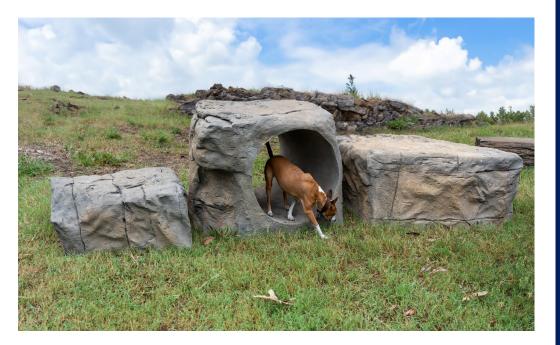

Molded from the real thing, then finished with our exclusive coloring process to look so authentic you might do a double take! Our NatureDog Boulder Run Set includes (3) large boulders with heavy duty flanges to accommodate anchor bolts for permanent installations or landscape stakes/staples for more flexibility. These unique components accentuate the natural environment and no two pieces are exactly alike.

Boulder Run: 45"x 39"x 34"

Small Boulder: 44"x 32"x 18"

Large Boulder: 46"x 36"x 22"

## NAT7128 BOULDER RUN SET

Manufactured with our unique and durable polymer blend

Highly textured for maximum slip resistance

Heavy duty flanges molded into base for both permanent and portable installations