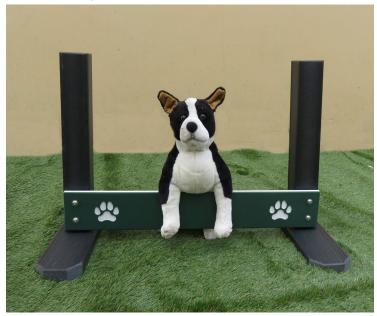

The Single Eco Wall Jump is ideal for small dog areas, or as an intro to more difficult jumps. It's manufactured with 100% recycled HDPE plastic and features a routed bi-color plank with bone and paw details to assist with depth perception, or choose free customization! All our Wall Jumps are customizable and have versatile base plates for portable, surface mount or semipermanent installations. Standard colors are Blue, Black, Green or Red with Charcoal posts.

## R7610 SINGLE ECO WALL JUMP

100% recycled HDPE plastic

Signature paw and bone details help with depth perception

Standard Colors: Black, Green, Blue or Red

Weight: 25 lbs