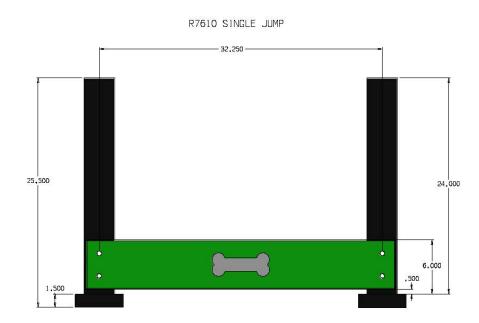

## **Top and Side Views:**

## R7610 SINGLE ECO WALL JUMP

100% recycled HDPE plastic

Signature paw and bone details help with depth perception

Standard Colors: Black, Green, Blue or Red

Weight: 25 lbs